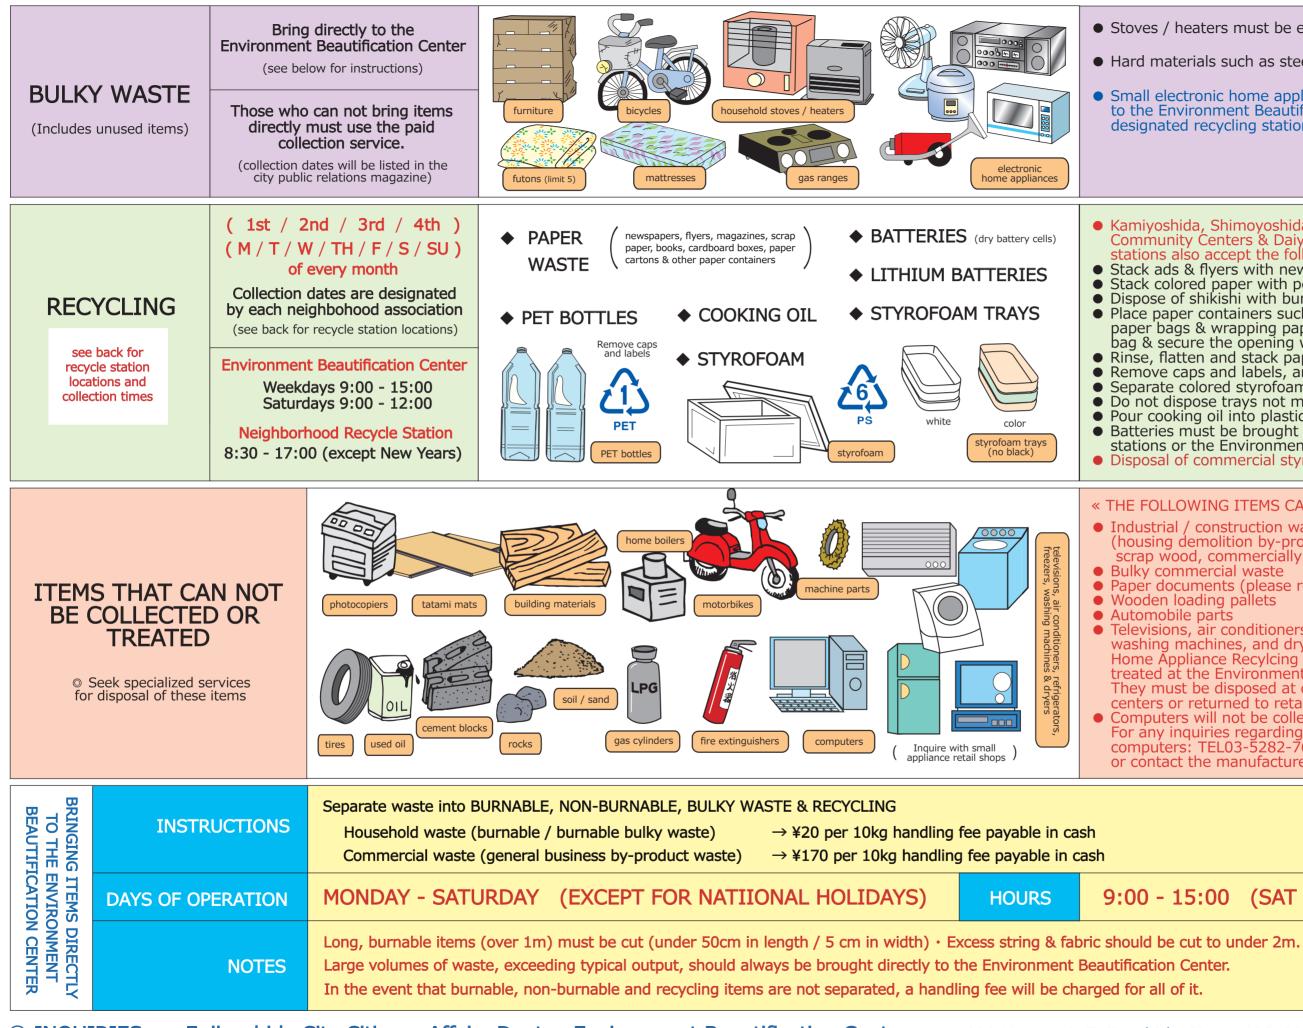

• Stoves / heaters must be emptied of fuel

• Hard materials such as steel cannot be treated

• Small electronic home appliances should be taken to the Environment Beautification Center or designated recycling stations.

Kamivoshida, Shimovoshida, Asumi & Kamikurechi Community Centers & Daiyon Preschool recycle stations also accept the following small electronics: • Stack ads & flyers with newspaper Stack colored paper with periodicals
Dispose of shikishi with burnable trash Place paper containers such as sweets boxes paper bags & wrapping paper inside a paper bag & secure the opening with string • Rinse, flatten and stack paper cartons • Remove caps and labels, and rinse plastic bottles • Separate colored styrofoam from white, and rinse Do not dispose trays not made of styrofoam
 Pour cooking oil into plastic bottles • Batteries must be brought to neighborhood recycle stations or the Environment Beautification Center Disposal of commercial styrofoam will be charged « THE FOLLOWING ITEMS CAN NOT BE TREATED » • Industrial / construction waste

(housing demolition by-products, tatami mats, scrap wood, commercially cut branches, etc.) Bulky commercial waste Paper documents (please recycle) Wooden loading pallets Automobile parts • Televisions, air conditioners, refrigerators, freezers, washing machines, and dryers are subject to the Home Appliance Recylcing Laws and can not be treated at the Environment Beautification Center. They must be disposed at designated disposal centers or returned to retail locations. Computers will not be collected at recycling stations. For any inquiries regarding disposal of personal computers: TEL03-5282-7685 / www.pc3r.jp or contact the manufacturer directly.