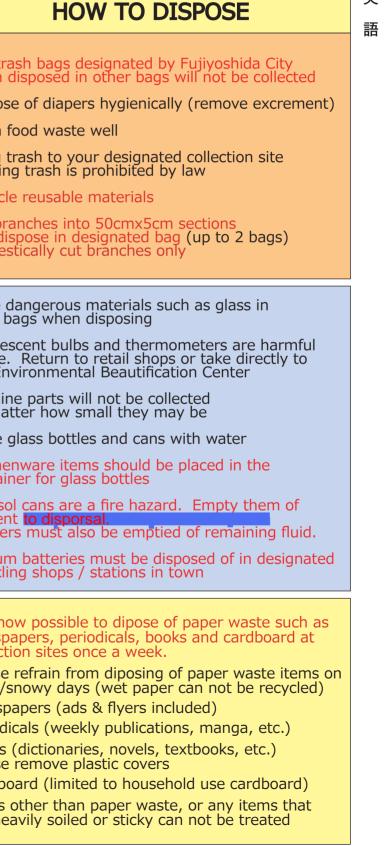

## How to Separate and Put Out

Burnable waste must be disposed in city-designated trash bags Please be mindful of collection time (no later than 8:00AM) & keep collection sites clean Please do not park near collection sites

| ТҮРЕ             | DATE                                                                                              | SITE                                                                                 | HOW TO SEPARATE                                                                                                                                                                                                                                                                                                                                                                                                                                                                                                                                                                                                                                                                                                                                                                                                                                                                                                                                                                                                                                                                                                                                                                                                                                                                                                                                                                                                                                                                                                                                                                                                                                                                                                                                                                         |                                                                                                                                                                                   |
|------------------|---------------------------------------------------------------------------------------------------|--------------------------------------------------------------------------------------|-----------------------------------------------------------------------------------------------------------------------------------------------------------------------------------------------------------------------------------------------------------------------------------------------------------------------------------------------------------------------------------------------------------------------------------------------------------------------------------------------------------------------------------------------------------------------------------------------------------------------------------------------------------------------------------------------------------------------------------------------------------------------------------------------------------------------------------------------------------------------------------------------------------------------------------------------------------------------------------------------------------------------------------------------------------------------------------------------------------------------------------------------------------------------------------------------------------------------------------------------------------------------------------------------------------------------------------------------------------------------------------------------------------------------------------------------------------------------------------------------------------------------------------------------------------------------------------------------------------------------------------------------------------------------------------------------------------------------------------------------------------------------------------------|-----------------------------------------------------------------------------------------------------------------------------------------------------------------------------------|
| Sundays & na     | <b>3 TIMES A WEEK</b><br>()()()()<br>t be collected on<br>ational holidays<br>otions are made for | •Bring waste to collection<br>NEIGHBORHOOD                                           | BURNABLE<br>city-designated                                                                                                                                                                                                                                                                                                                                                                                                                                                                                                                                                                                                                                                                                                                                                                                                                                                                                                                                                                                                                                                                                                                                                                                                                                                                                                                                                                                                                                                                                                                                                                                                                                                                                                                                                             | <ul> <li>Use tras<br/>Trash di</li> <li>Dispose</li> <li>Drain fo</li> <li>Bring transform</li> <li>Burning</li> <li>Recycle</li> <li>Cut bran<br/>and disp<br/>Domest</li> </ul> |
|                  | onal holidays                                                                                     | tion site no later than 8:00AM<br>D COLLECTION SITE                                  | METALS & MISCELLANEOUS*<br>*non-burnable items other than glass bottles & cans                                                                                                                                                                                                                                                                                                                                                                                                                                                                                                                                                                                                                                                                                                                                                                                                                                                                                                                                                                                                                                                                                                                                                                                                                                                                                                                                                                                                                                                                                                                                                                                                                                                                                                          | <ul> <li>Place da<br/>clear ba</li> <li>Fluorese<br/>waste.<br/>the Env</li> </ul>                                                                                                |
| GLASS<br>BOTTLES | 1 TIME A WEEK<br>( )                                                                              |                                                                                      | (REMOVE CAPS & LIDS)                                                                                                                                                                                                                                                                                                                                                                                                                                                                                                                                                                                                                                                                                                                                                                                                                                                                                                                                                                                                                                                                                                                                                                                                                                                                                                                                                                                                                                                                                                                                                                                                                                                                                                                                                                    | <ul> <li>Machine<br/>no matt</li> <li>Rinse gl</li> <li>Earthen<br/>containe</li> </ul>                                                                                           |
| CANS             |                                                                                                   | Members of the the collection site cle                                               | CANS GLASS BOTTLES                                                                                                                                                                                                                                                                                                                                                                                                                                                                                                                                                                                                                                                                                                                                                                                                                                                                                                                                                                                                                                                                                                                                                                                                                                                                                                                                                                                                                                                                                                                                                                                                                                                                                                                                                                      | <ul> <li>Aerosol<br/>content<br/>Lighters</li> <li>Lithium<br/>recyclin</li> </ul>                                                                                                |
|                  | 1 TIME A WEEK                                                                                     | of the community who use<br>site should work together<br>ite clean and free of snow. | Neighborhood specific collection dates                                                                                                                                                                                                                                                                                                                                                                                                                                                                                                                                                                                                                                                                                                                                                                                                                                                                                                                                                                                                                                                                                                                                                                                                                                                                                                                                                                                                                                                                                                                                                                                                                                                                                                                                                  | <ul> <li>It is nov<br/>newspa<br/>collectio</li> <li>Please r<br/>rainy/sr</li> </ul>                                                                                             |
| PAPER            | ( )                                                                                               | use<br>ther to                                                                       |                                                                                                                                                                                                                                                                                                                                                                                                                                                                                                                                                                                                                                                                                                                                                                                                                                                                                                                                                                                                                                                                                                                                                                                                                                                                                                                                                                                                                                                                                                                                                                                                                                                                                                                                                                                         | <ul><li>Newspa</li><li>Periodic</li></ul>                                                                                                                                         |
|                  |                                                                                                   | °                                                                                    | <ul> <li>Saiwaicho</li> <li>Shinya</li> <li>Azumacho</li> <li>Chuoku</li> <li>Nakacho</li> <li>Kamijuku Nishiyoshida</li> <li>Kamijuku Nishiyoshida</li> <li>Kamijuku</li> <li>Kamijuku</li> <li>Kamijuku</li> <li>Kamijuku</li> <li>Kamijuku</li> <li>Kamijuku</li> <li>Matsuyama</li> <li>Shinmachi</li> <li>Kaneyama</li> <li>Kaneyama</li> <li>Shinmachi</li> <li>Kaneyama</li> <li>Katobukicho</li> <li>Shirmachi</li> <li>Kotobukicho</li> <li>Katobukicho</li> <li>Katobukicho&lt;</li></ul> | <ul> <li>Books (<br/>Please r</li> <li>Cardboa</li> <li>Items o<br/>are hea</li> </ul>                                                                                            |